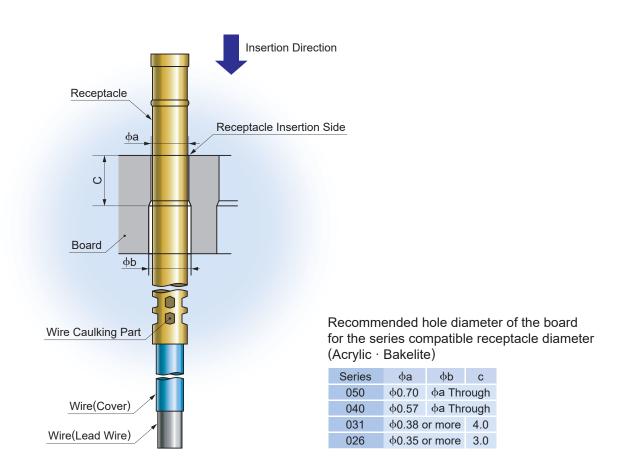

## **Recommended hole diameter of the board and precautions for use**

## **Recommended hole diameter of the board**



## **Probe precautions for use**

- •If it is pushed for more than 2/3 stroke, it may cause damage, so please use less than 2/3 stroke.
- •The life cycle varies depending on the number of times of repetition and usage environment.

## All specifications are subject to change without notice.

Sales Office MKT TAISEI Co., Ltd.

**TAISEI Co., Ltd.** Head Office Sales Dept. Address : 6972 Shimo-Yoshida, Chichibu-shi, Saitama-ken, 369-1593, JAPAN. Phone : +81-494-77-1211 / FAX : +81-494-77-1415

Address : 3-10-8, Nohagi 1st Bldg, Minami-Ikebukuro, Toshima-ku, Tokyo, 171-0022, Japan. Phone : +81-3-3982-0029 / FAX : +81-3-3986-1537 Web Site : http://www.mkt-taisei.co.jp/ e-socket\_probe-03