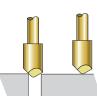

## For through holes

Needle Head

Trigonal Pyramid R Head

For soldering surface, surface mounting, appearing parts of the lead

Crown Head 4-Point

For soldering surface, appearing parts of the lead, uneven surface