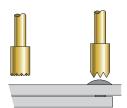

MH

Mesh Head Crown Head 9-Point

For measuring terminals, connectors

VH

FH Flat Head

For printed circuit boards, flat cables etc., (hard to injure a contact surface)

Round Shaft Head

For narrow pitch place