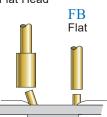

MH

Mesh Head Crown Head 9-Point

For measuring terminals, connectors

VH

FH Flat Head

For printed circuit boards, flat cables etc., (hard to injure a contact surface)

Round Shaft Head

For narrow pitch place