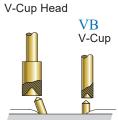

MH

Mesh Head Crown Head 9-Point

For measuring terminals, connectors

VH

FH Flat Head

For printed circuit boards, flat cables etc., (hard to injure a contact surface)

Round Shaft Head

For narrow pitch place