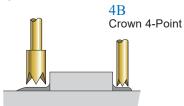

## For through holes

Needle Head

Trigonal Pyramid R Head

For soldering surface, surface mounting, appearing parts of the lead

Crown Head 4-Point

For soldering surface, appearing parts of the lead, uneven surface