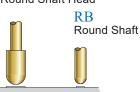

MH

Mesh Head Crown Head 9-Point

For measuring terminals, connectors

VH

FH Flat Head

For printed circuit boards, flat cables etc., (hard to injure a contact surface)

Round Shaft Head

For narrow pitch place